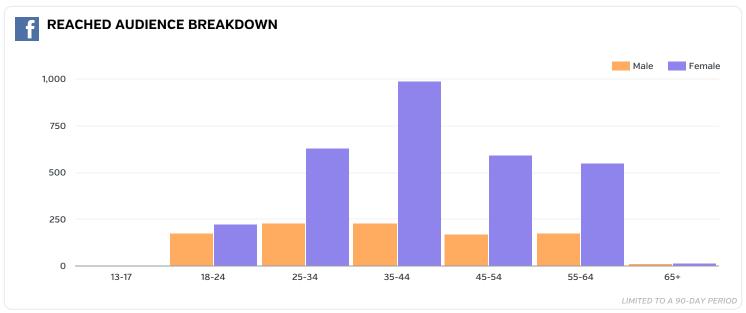

54               | 1,214 | 27                 | 2.<br>22% |

Page 2 of 12





| LIKE SOURCES WHERE NEW LIKES CAME FROM   |             |                    |
|------------------------------------------|-------------|--------------------|
| LIK                                      | E SOURCES A | LIKES              |
| Your Page                                |             | 46                 |
| Page Suggestions                         |             | 12                 |
| Restored Likes From Reactivated Accounts |             | 3                  |
| Search                                   |             | 3                  |
| News Feed                                |             | 1                  |
|                                          | LIMITE      | ED TO A 90-DAY PER |





## Instagram

07/01/2019 - 07/31/2019

**Number of Followers: 1,013** 

**Number of Posts: 9** 

## **Number of Engagements:**

Number of Likes: 544

Number of Comments: 7

• Number of Shares: 14

**Reach:** 4,959

## **Best Performing Post:**



## **Google Analytics - Summary**

07/02/2019 - 07/31/2019 (compared to 07/02/2018 - 07/31/2018)



ALL TRAFFIC SESSIONS

26,491 PREVIOUS: 36,620

**▼**-27.66%

ALL REFERRALS
SESSIONS

996

PREVIOUS: 1,276

**▼**-21.94%



6,025

PREVIOUS: 6,629

**▼**-9.11%



| CHANNELS A  | SESSIONS                 | NEW USERS                | BOUNCE RATE                     | PAGES / SESSION              | AVG. SESSION DURA-<br>TION | GOAL CONVERSION RATE             | GOAL VALUE                    |
|-------------|--------------------------|--------------