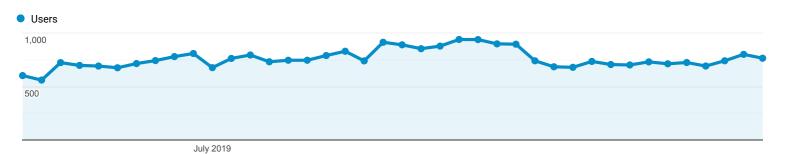

## **Audience Overview**

21 Jun 2019 - 30 Jul 2019

Overview

|    | Language | Users  | % Users |
|----|----------|--------|---------|
| 1. | en-ca    | 13,766 | 51.18%  |
| 2. | en-us    | 8,669  | 32.23%  |
| 3. | en-gb    | 2,808  | 10.44%  |
| 4. | fr-ca    | 291    | 1.08%   |
| 5. | fr-fr    | 157    | 0.58%   |
| 6. | en       | 145    | 0.54%   |
| 7. | en-au    | 116    | 0.43%   |
| 8. | de-de    | 113    | 0.42%   |
| 9. | zh-cn    | 95     | 0.35%   |
| 10 | ). fr    | 55     | 0.20%   |