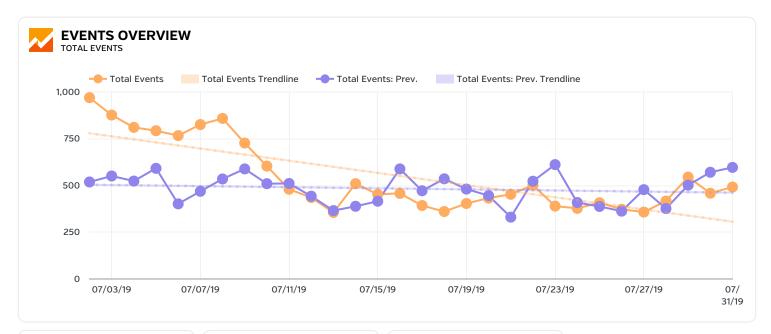

| 288 vs 0         | 275 vs 0         | 0 vs 0          | 0.00 vs 0.00          |
| Phone Call       | ▼-40.63%         | ▼-40.91%         | 0.00%           | 0.00%                 |
|                  | 76 vs 128        | 65 vs 110        | 0 vs 0          | 0.00 vs 0.00          |
| tel              | ∞                | ∞                | 0.00%           | 0.00%                 |
|                  | 25 vs 0          | 20 vs 0          | 0 vs 0          | 0.00 vs 0.00          |
| mailto           | ∞                | ∞                | 0.00%           | 0.00%                 |
|                  | 2 vs 0           | 2 vs 0           | 0 vs 0          | 0.00 vs 0.00          |

## Google Analytics - Events Overview

07/02/2019 - 07/31/2019 (compared to 07/02/2018 - 07/31/2018)





26,491 PREVIOUS: 36,620

**v**-27.66%



996 PREVIOUS: 1,276

**▼**-21.94%



6,025

PREVIOUS: 6,629

**▼**-9.11%



| EVENT CATEGORY A | TOTAL EVENTS | UNIQUE EVENTS | EVENT VALUE | AVG. VALUE   |
|------------------|--------------|---------------|-------------|--------------|
| mailto           | ∞            | ∞             | 0.00%       | 0.00%        |
|                  | 2 vs 0       | 2 vs 0        | 0 vs 0      | 0.00 vs 0.00 |



## **Outdoor Ad Proposal**

Client **Travel Drumheller**Brand
Prepared For Alyssa Berry
Date 29-Jul
Prepared By Adam Seely
403-770-5719

| Market(s) | Product(s)                    | Start Week | End Week  | Approx<br># of<br>Panels |                          | Notes                                 | Number<br>of<br>Weeks | Rate Card<br>4 Week<br>Cos