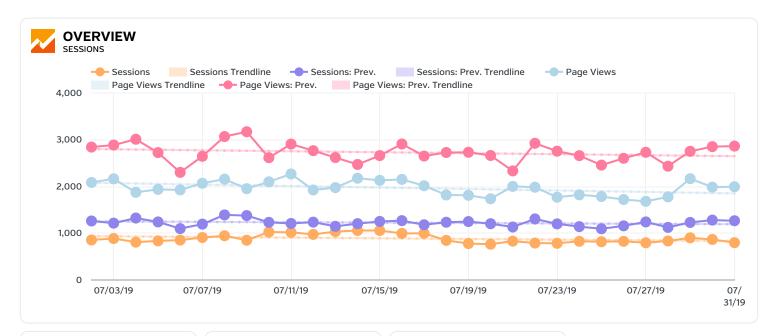

|             | 46                 |
| Page Suggestions                         |             | 12                 |
| Restored Likes From Reactivated Accounts |             | 3                  |
| Search                                   |             | 3                  |
| News Feed                                |             | 1                  |
|                                          | LIMITE      | ED TO A 90-DAY PER |





## Instagram

07/01/2019 - 07/31/2019

**Number of Followers: 1,013** 

**Number of Posts: 9** 

## **Number of Engagements:**

Number of Likes: 544

Number of Comments: 7

• Number of Shares: 14

**Reach:** 4,959

## **Best Performing Post:**



## **Google Analytics - Summary**

07/02/2019 - 07/31/2019 (compared to 07/02/2018 - 07/31/2018)



ALL TRAFFIC SESSIONS

26,491 PREVIOUS: 36,620

**▼**-27.66%

ALL REFERRALS
SESSIONS

996

PREVIOUS: 1,276

**▼**-21.94%



6,025

PREVIOUS: 6,629

**▼**-9.11%



| CHANNELS A  | SESSIONS                 | NEW USERS                | BOUNCE RATE                     | PAGES / SESSION              | AVG. SESSION DURA-<br>TION | GOAL CONVERSION RATE             | GOAL VALUE                    |
|-------------|--------------------------|--------------------------|---------------------------------|------------------------------|----------------------------|----------------------------------|-------------------------------|
| Referral    | ▼-20.29%<br>770 vs 966   | ▼-18.84%<br>560 vs 690   | ▼-9.47%<br>36.36% vs 40.<br>17% | ▲5.93%<br>2.87 vs 2.<br>71   | ▲29.39%<br>4:01 vs 3:06    | ▲31.73%<br