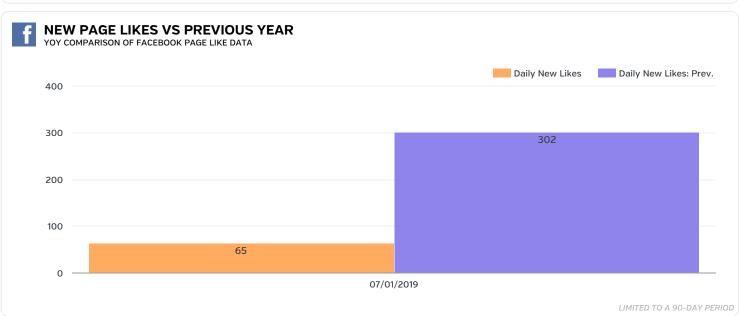

07-10 14:02:15    | Starting Thursday, July 11, Kaleidoscope Theatre  |          | 7     | 29               | 711   | 11                 | 1.55%     |
| 2019-07-06 11:51:00    | Today is the first performance of the 2019        |          | 8     | 17               | 555   | 11                 | 1.98%     |
| 2019-07-05<br>13:30:00 | With an increase in warm weather comes an         | 2        | 19    | 36               | 875   | 24                 | 2.74%     |
| 2019-07-04<br>16:49:00 | Looking for a good drink and live music? You'll   | 3        | 7     | 28               | 801   | 11                 | 1.37%     |
| 2019-07-02<br>12:48:00 | Travel Alberta recently brought a bunch of        |          | 19    | 54               | 1,214 | 27                 | 2.<br>22% |

Page 2 of 12





| LIKE SOURCES WHERE NEW LIKES CAME FROM   |             |                    |
|------------------------------------------|-------------|--------------------|
| LIK                                      | E SOURCES A | LIKES              |
| Your Page                                |             | 46                 |
| Page Suggestions                         |             | 12                 |
| Restored Likes From Reactivated Accounts |             | 3                  |
| Search                                   |             | 3                  |
| News Feed                                |             | 1                  |
|                                          | LIMITE      | ED TO A 90-DAY PER |





## Instagram

07/01/2019 - 07/31/2019

**Number of Followers: 1,013** 

*