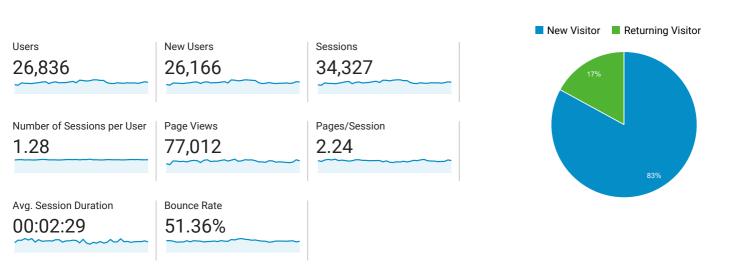

## **Audience Overview**

21 Jun 2019 - 30 Jul 2019

Overview

|    | Language | Users  | % Users |
|----|----------|--------|---------|
| 1. | en-ca    | 13,766 | 51.18%  |
| 2. | en-us    | 8,669  | 32.23%  |
| 3. | en-gb    | 2,808  | 10.44%  |
| 4. | fr-ca    | 291    | 1.08%   |
| 5. | fr-fr    | 157    | 0.58%   |
| 6. | en       | 145    | 0.54%   |
| 7. | en-au    | 116    | 0.43%   |
| 8. | de-de    | 113    | 0.42%   |
| 9. | zh-cn    | 95     | 0.35%   |
| 10 | ). fr    | 55     | 0.20%   |