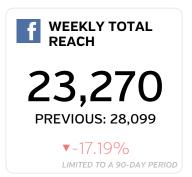

| 13,572     | 17.62%       |
| 2.  | /attraction/                        | 8,685      | 11.28%       |
| 3.  | /hiking-in-the-badlands/            | 6,292      | 8.17%        |
| 4.  | /attraction/dinosaur-adventures/    | 5,678      | 7.37%        |
| 5.  | /accommodation/campgrounds-rv/      | 3,780      | 4.91%        |
| 6.  | /attraction/natural-attractions/    | 3,433      | 4.46%        |
| 7.  | /attraction/museums-historic-sites/ | 3,364      | 4.37%        |
| 8.  | /itineraries/                       | 2,607      | 3.39%        |
| 9.  | /accommodation/                     | 2,500      | 3.25%        |
| 10. | /maps-guides/                       | 2,207      | 2.87%        |



## **Facebook**

07/02/2019 - 07/31/2019 (compared to 07/02/2018 - 07/31/2018)





## PAGE POSTS

| DATE A                 | POST                                              | COMMENTS | LIKES | ENGAGED<br>USERS | REACH | TALKING ABOUT THIS | VIRALITY  |
|------------------------|---------------------------------------------------|----------|-------|------------------|-------|--------------------|-----------|
| 2019-07-25<br>15:23:00 | Wild Rose Shows are bringing the fun to Downtown  |          | 3     | 19               | 647   | 6                  | 0.<br>93% |
| 2019-07-24 11:22:00    | So you're in Drumheller and you've spent some     | 1        | 9     | 44               | 837   | 18                 | 2.15%     |
| 2019-07-23<br>12:22:00 | Drumheller, reimagined. ?: stephenfung            | 1        | 13    | 30               | 697   | 15                 | 2.15%