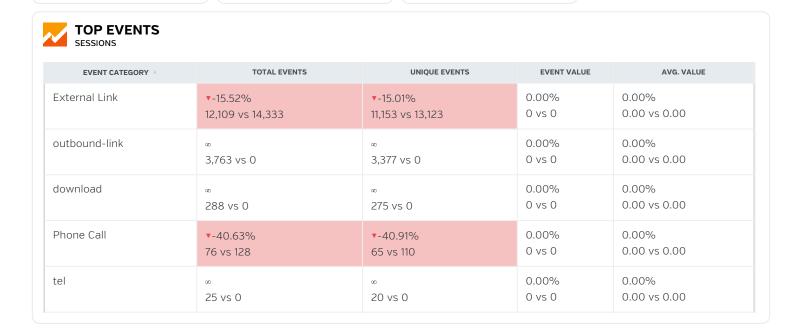

## **Acquisition Overview**

All Users 100.00% Users

21 Jun 2019 - 30 Jul 2019

To see all 129 Source/Medium click here.

## **Audience Overview**

21 Jun 2019 - 30 Jul 2019

Overview

|    | Language | Users  | % Users |
|----|----------|--------|---------|
| 1. | en-ca    | 13,766 | 51.18%  |
| 2. | en-us    | 8,669  | 32.23%  |
| 3. | en-gb    | 2,808  | 10.44%  |
| 4. | fr-ca    | 291    | 1.08%   |
| 5. | fr-fr    | 157    | 0.58%   |
| 6. | en       | 145    | 0.54%   |
| 7. | en-au    | 116    | 0.43%   |
| 8. | de-de    | 113    | 0.42%   |
| 9. | zh-cn    | 95     | 0.35%   |
| 10 | ). fr    | 55     | 0.20%   |