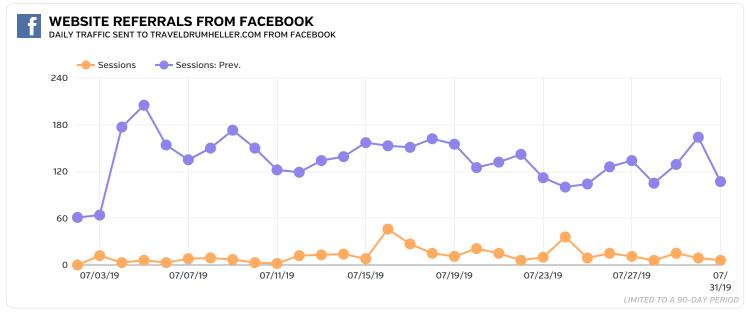

9-07-10 14:02:15    | Starting Thursday, July 11, Kaleidoscope Theatre  |          | 7     | 29               | 711   | 11                 | 1.55%     |
| 2019-07-06 11:51:00    | Today is the first performance of the 2019        |          | 8     | 17               | 555   | 11                 | 1.98%     |
| 2019-07-05<br>13:30:00 | With an increase in warm weather comes an         | 2        | 19    | 36               | 875   | 24                 | 2.74%     |
| 2019-07-04<br>16:49:00 | Looking for a good drink and live music? You'll   | 3        | 7     | 28               | 801   | 11                 | 1.37%     |
| 2019-07-02<br>12:48:00 | Travel Alberta recently brought a bunch of        |          | 19    | 54               | 1,214 | 27                 | 2.<br>22% |

Page 2 of 12





| LIKE SOURCES WHERE NEW LIKES CAME FROM   |             |                    |
|------------------------------------------|-------------|--------------------|
| LIK                                      | E SOURCES A | LIKES              |
| Your Page                                |             | 46                 |
| Page Suggestions                         |             | 12                 |
| Restored Likes From Reactivated Accounts |             | 3                  |
| Search                                   |             | 3                  |
| News Feed                                |             | 1                  |
|                                          | LIMITE      | ED TO A 90-DAY PER |





## Instagram

07/01/2019 - 07/31/2019

**Number of Followers: 1,013**