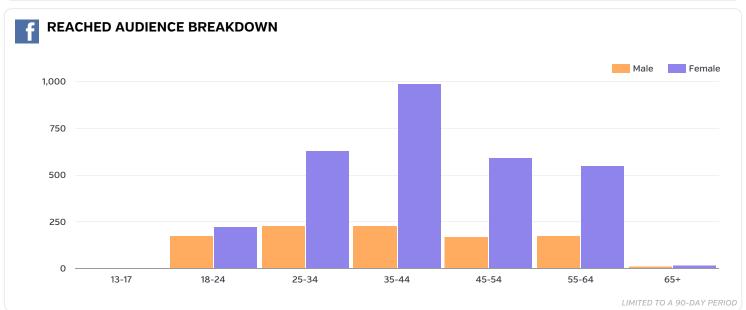

| 1,214 | 27                 | 2.<br>22% |

Page 2 of 12





| LIKE SOURCES WHERE NEW LIKES CAME FROM   |             |                    |
|------------------------------------------|-------------|--------------------|
| LIK                                      | E SOURCES A | LIKES              |
| Your Page                                |             | 46                 |
| Page Suggestions                         |             | 12                 |
| Restored Likes From Reactivated Accounts |             | 3                  |
| Search                                   |             | 3                  |
| News Feed                                |             | 1                  |
|                                          | LIMITE      | ED TO A 90-DAY PER |





## Instagram

07/01/2019 - 07/31/2019

**Number of Followers: 1,013** 

**Number of Posts: 9** 

## **Number of Engagements:**

Number of Likes: 544

Number of Comments: 7

• Number of Shares: 14

**Reach:** 4,959

## **Best Performing Post:**



## **Google Analytics - Summary**

07/02/2019 - 07/31/2019 (compared to 07/02/2018 - 07/31/2018)



ALL TRAFFIC SESSIONS

26,491 PREVIOUS: 36,620

**▼**-27.66%

ALL REFERRALS
SESSIONS

996

PREVIOUS: 1,276

**▼**-21.94%



6,025

PREVIOUS: 6,629

**▼**-9.11%



| CHANNELS A  | SESSIONS                 | NEW USERS                | BOUNCE RATE                     | PAGES / SESSION              | AVG. SESSION DURA-<br>TION | GOAL CONVERSION RATE             | GOAL VALUE                    |
|-------------|--------------------------|----------------