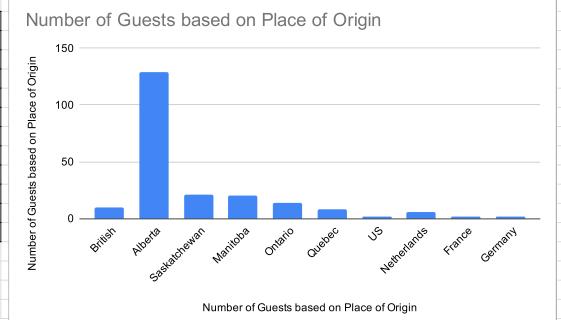

|    |



| Number of Guests based | on Place of Origin |
|------------------------|--------------------|
|                        |                    |
| British Columbia       | 10                 |
| Alberta                | 129                |
| Saskatchewan           | 21                 |
| Manitoba               | 20                 |
| Ontario                | 14                 |
| Quebec                 | 8                  |
| US                     | 2                  |
| Netherlands            | 6                  |
| France                 | 2                  |
| Germany                | 2                  |
|                        |                    |
|                        |                    |
|                        |                    |



|  | I | I |  |  |
|--|---|---|--|--|
|  |   |   |  |  |
|  |   |   |  |  |
|  |   |   |  |  |
|  |   |   |  |  |
|  |   |   |  |  |
|  |   |   |  |  |
|  |   |   |  |  |
|  |   |   |  |  |
|  |   |   |  |  |
|  |   |   |  |  |
|  |   |   |  |  |
|  |   |   |  |  |
|  |   |   |  |  |

| Tourist Point of Origin |     |