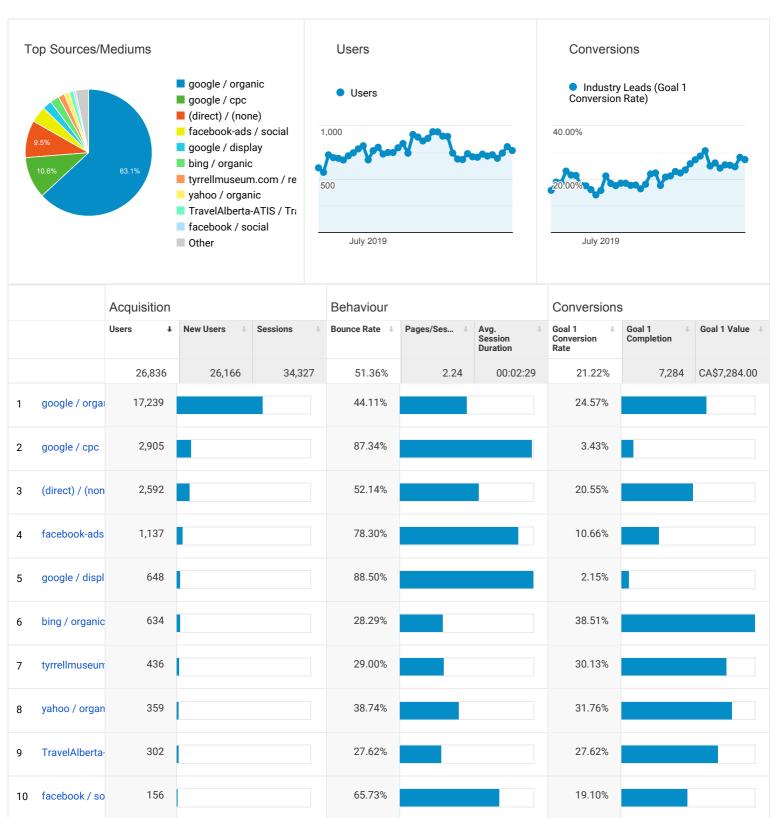

## **Acquisition Overview**

All Users 100.00% Users

21 Jun 2019 - 30 Jul 2019

To see all 129 Source/Medium click here.