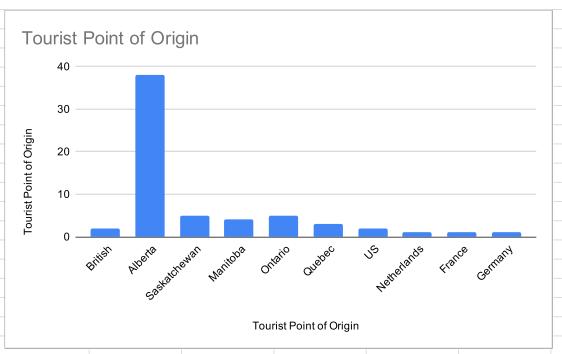

|

| Tourist Point of Origin |    |
|-------------------------|----|
|                         |    |
| British Columbia        | 2  |
| Alberta                 | 38 |
| Saskatchewan            | 5  |
| Manitoba                | 4  |
| Ontario                 | 5  |
| Quebec                  | 3  |
| US                      | 2  |
| Netherlands             | 1  |
| France                  | 1  |
| Germany                 | 1  |
|                         |    |



| Number of Guests based | on Place of Origin |
|------------------------|--------------------|
|                        |                    |
| British Columbia       | 10                 |
| Alberta                | 129                |
| Saskatchewan           | 21                 |
| Manitoba               | 20                 |
| Ontario                | 14                 |
| Quebec                 | 8                  |
| US                     | 2                  |
| Netherlands            | 6                  |
| France                 | 2                  |
| Germany                | 2                  |
|                        |                    |
|                        |                    |
|                        |                    |



|  | I | I |  |  |
|--|---|