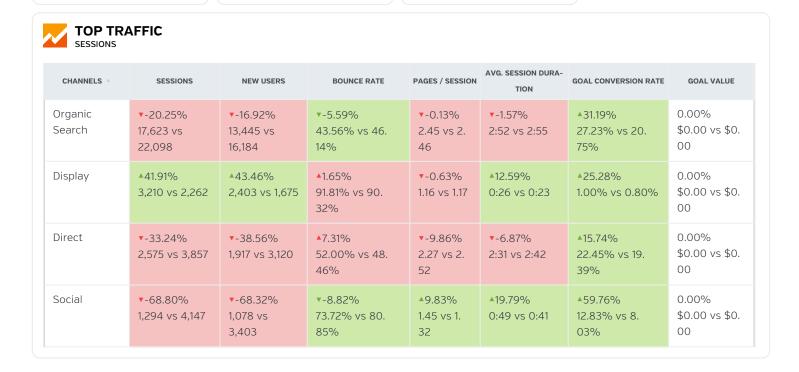

d Accounts |             | 3                  |
| Search                                   |             | 3                  |
| News Feed                                |             | 1                  |
|                                          | LIMITE      | ED TO A 90-DAY PER |





## Instagram

07/01/2019 - 07/31/2019

**Number of Followers: 1,013** 

**Number of Posts: 9** 

## **Number of Engagements:**

Number of Likes: 544

Number of Comments: 7

• Number of Shares: 14

**Reach:** 4,959

## **Best Performing Post:**



## **Google Analytics - Summary**

07/02/2019 - 07/31/2019 (compared to 07/02/2018 - 07/31/2018)



ALL TRAFFIC SESSIONS

26,491 PREVIOUS: 36,620

**▼**-27.66%

ALL REFERRALS
SESSIONS

996

PREVIOUS: 1,276

**▼**-21.94%



6,025

PREVIOUS: 6,629

**▼**-9.11%



| CHANNELS A  | SESSIONS                 | NEW USERS                | BOUNCE RATE                     | PAGES / SESSION              | AVG. SESSION DURA-<br>TION | GOAL CONVERSION RATE             | GOAL VALUE                    |
|-------------|--------------------------|--------------------------|---------------------------------|------------------------------|----------------------------|----------------------------------|-------------------------------|
| Referral    | ▼-20.29%<br>770 vs 966   | ▼-18.84%<br>560 vs 690   | ▼-9.47%<br>36.36% vs 40.<br>17% | ▲5.93%<br>2.87 vs 2.<br>71   | ▲29.39%<br>4:01 vs 3:06    | ▲31.73%<br>30.00% vs 22.<br>77%  | 0.00%<br>\$0.00 vs \$0.<br>00 |
| Paid Search | ▼-79.43%<br>579 vs 2,815 | ▼-76.64%<br>477 vs 2,042 | ▲18.75%<br>62.35% vs 52.<br>50% | ▼