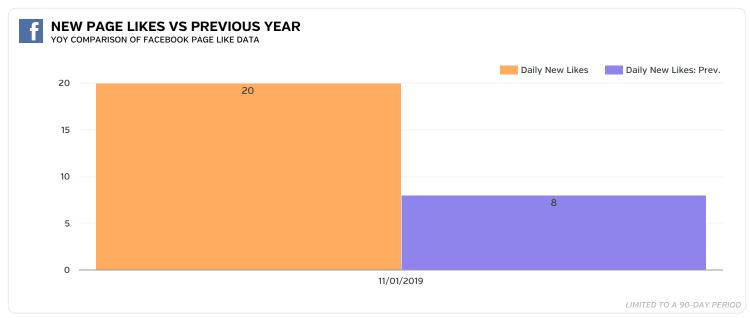

# Facebook

11/01/2019 - 11/30/2019 (compared to 11/01/2018 - 11/30/2018)

PREVIOUS: 3,466

▲0.43% LIMITED TO A 90-DAY PERIOD

9,828

**PREVIOUS: 17,198** 

▼-42.85% LIMITED TO A 90-DAY PERIOD