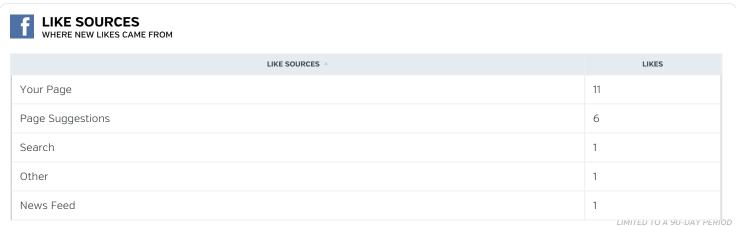

## PAGE POSTS

| DATE A                 | POST                                              | COMMENTS | LIKES | ENGAGED<br>USERS | REACH | TALKING ABOUT THIS | VIRALITY  |
|------------------------|---------------------------------------------------|----------|-------|------------------|-------|--------------------|-----------|
| 2019-11-26 12:30:52    | When there's snow on the Hoodoos and the          |          | 7     | 12               | 386   | 8                  | 2.07%     |
| 2019-11-26 10:53:16    | Drumheller is a popular location for movie and TV |          | 10    | 27               | 764   | 10                 | 1.31%     |
| 2019-11-19 11:15:38    | The Drumheller filter makes everything better ?:  |          | 31    | 42               | 650   | 35                 | 5.38%     |
| 2019-11-15 15:34:57    | Get into the spirit of the season, Drumheller     |          | 5     |                  |       |                    | -         |
| 2019-11-13 09:56:27    | It's layering season ?: karaokeefe                |          | 40    | 57               | 870   | 54                 | 6.21%     |
| 2019-11-12 12:56:00    | Where will you be on Saturday, November 16? We'll |          | 8     | 27               | 1,074 | 14                 | 1.3%      |
| 2019-11-09<br>13:00:29 | The annual start of the festive season in         | 1        | 14    | 33               | 695   | 23                 | 3.31%     |
| 2019-11-05 12:59:59    | We never get tired of seeing new angles of the    | 2        | 58    | 96               | 1,175 | 81                 | 6.<br>89% |
| 2019-11-01 19:55:32    | Star light, star bright, first hoodoo I see       | 1        | 16    | 26               | 508   | 23                 | 4.53%     |