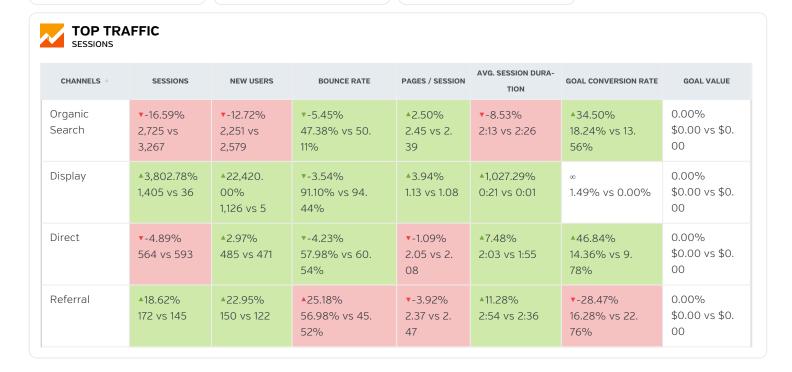

**^**20.74%

GOALS
GOAL COMPLETIONS

643

PREVIOUS: 558

▲15.23%

| CHANNELS A  | SESSIONS              | NEW USERS             | BOUNCE RATE                      | PAGES / SESSION             | AVG. SESSION DURA-       | GOAL CONVERSION RATE            | GOAL VALUE                    |
|-------------|-----------------------|-----------------------|----------------------------------|-----------------------------|--------------------------|---------------------------------|-------------------------------|
| Paid Search | ▼-7.32%<br>114 vs 123 | ▲4.88%<br>86 vs 82    | ▼-6.03%<br>71.05% vs 75.61%      | ▲11.30%<br>1.72 vs 1.54     | ▼-2.62%<br>0:56 vs 0:57  | ▼-28.07%<br>7.02% vs 9.76%      | 0.00%<br>\$0.00 vs \$0.<br>00 |
| Social      | ▼-73.53%<br>63 vs 238 | ▼-70.68%<br>56 vs 191 | ▼-12.27%<br>77.78% vs 88.<br>66% | ▲31.28%<br>1.56 vs 1.18     | ▲152.16%<br>0:34 vs 0:13 | ▼-5.56%<br>3.17% vs 3.36%       | 0.00%<br>\$0.00 vs \$0.<br>00 |
| (Other)     | 0.00%<br>27 vs 27     | ▲6.67%<br>16 vs 15    | 44.44%<br>48.15% vs 33.<br>33%   | ▼-5.88%<br>2.37 vs 2.<br>52 | ▼-51.21%<br>0:59 vs 2:02 | *50.00%<br>22.22% vs 14.<br>81% | 0.00%<br>\$0.00 vs \$0.<br>00 |

| SOURCE A                  | SESSIONS                  | NEW USERS                 | BOUNCE RATE                      | PAGES / SESSION              | AVG. SESSION DURA-<br>TION | GOAL CONVERSION RATE             | GOAL VALUE                    |
|---------------------------|---------------------------|---------------------------|----------------------------------|------------------------------|----------------------------|----------------------------------|-------------------------------|
| visitcalgary.com          | ▲1,175.<br>00%<br>51 vs 4 | ▲1,050.<br>00%<br>46 vs 4 | ▲52.94%<br>76.47% vs 50.<br>00%  | ▼-45.81%<br>1.49 vs 2.<br>75 | ▲65.73%<br>1:35 vs 0:57    | <sup>∞</sup> 13.73% vs 0.        | 0.00%<br>\$0.00 vs \$0.<br>00 |
| tyrrellmuseum.com         | ▼-6.12%<br>46 vs 49       | ▼-9.30%<br>39 vs 43       | ▼-5.31%<br>34.78% vs 36.<br>73%  | ▲5.78%<br>3.09 vs 2.<br>92   | ▼-14.33%<br>3:02 vs 3:32   | *13.62%<br>34.78% vs 30.<br>61%  | 0.00%<br>\$0.00 vs \$0.<br>00 |
| m.facebook.com            | ▲71.43%<br>36 vs 21       | ▲83.33%<br>33 vs 18       | ▼-6.02%<br>80.56% vs 85.<br>71%  | ▲10.19%<br>1.42 vs 1.29      | ▼-19.27%<br>0:34 vs 0:42   | 0.00%<br>0.00% vs 0.<br>00%      | 0.00%<br>\$0.00 vs \$0.<br>00 |
| baidu.com                 | ∞<br>14 vs 0              | ∞<br>14 vs 0              | 100.00% vs 0.                    | ∞<br>1.00 vs 0.<br>00        | 0.00%<br>0:00 vs 0:00      | 0.00%<br>0.00% vs 0.<br>00%      | 0.00%<br>\$0.00 vs \$0.<br>00 |
| ca.search.yahoo.<br>com   | 0.00%<br>9 vs 9           | ▼-11.11%<br>8 vs 9        | *-33.33%<br>22.22% vs 33.<br>33% | ▲4.17%<br>2.78 vs 2.<br>67   | ▼-35.27%<br>1:26 vs 2:13   | ▼-66.67%<br>11.11% vs 33.<br>33% | 0.00%<br>\$0.00 vs \$0.<br>00 |
| facebook.com              | ▲66.67%<br>5 vs 3         | ▲66.67%<br>5 vs 3         | *-10.00%<br>60.00% vs 66.<br>67% | ▲20.00%<br>1.60 vs 1.<br>33  | ▲123.78%<br>0:27 vs 0:12   | 20.00% vs 0.                     | 0.00%<br>\$0.00 vs \$0.<br>00 |
| classroom.google.         | ∞<br>4 vs 0               | ∞<br>4 vs 0               | 50.00% vs 0.                     | ∞<br>2.25 vs 0.<br>00        | ∞<br>7:36 vs 0:00          | 0.00%<br>0.00% vs 0.<br>00%      | 0.00%<br>\$0.00 vs \$0.<br>00 |
| en.m.wikipedia.org        | ▲33.33%<br>4 vs 3         | ▲50.00%<br>3 vs 2         | *-25.00%<br>50.00% vs 66.<br>67% | ▲25.00%<br>2.50 vs 2.<br>00  | ▲354.69%<br>1:37 vs 0:21   | 0.00%<br>0.00% vs 0.<br>00%      | 0.00%<br>\$0.00 vs \$0.<br>00 |
| en.wikipedia.org          | ▼-20.<br>00%<br>4 vs 5    | 0.00%<br>4 vs 4           | *-37.50%<br>25.00% vs 40.<br>00% | ▲118.75%<br>5.25 vs 2.<br>40 | ▲975.75%<br>26:12 vs 2:26  | ▼-100.00%<br>0.00% vs 20.<br>00% | 0.00%<br>\$0.00 vs \$0.<br>00 |
| journaldemontreal.<br>com | ∞<br>4 vs 0               | ∞<br>1 vs 0               | 50.00% vs 0.                     | ∞<br>3.50 vs 0.<br>00        | ∞<br>15:02 vs 0:00         | 50.00% vs 0.                     | 0.00%<br>\$0.00 vs \$0.<br>00 |