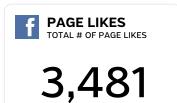

# Facebook

11/01/2019 - 11/30/2019 (compared to 11/01/2018 - 11/30/2018)

PREVIOUS: 3,466

▲0.43% LIMITED TO A 90-DAY PERIOD

9,828

**PREVIOUS: 17,198** 

▼-42.85% LIMITED TO A 90-DAY PERIOD