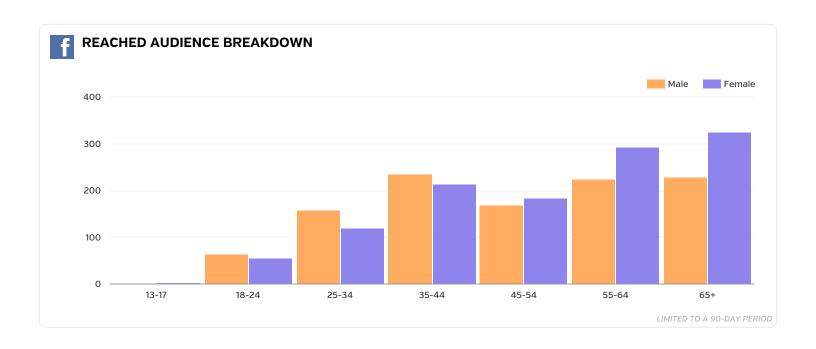

# Facebook

11/01/2019 - 11/30/2019 (compared to 11/01/2018 - 11/30/2018)

PREVIOUS: 3,466

▲0.43% LIMITED TO A 90-DAY PERIOD

9,828

**PREVIOUS: 17,198** 

▼-42.85% LIMITED TO A 90-DAY PERIOD