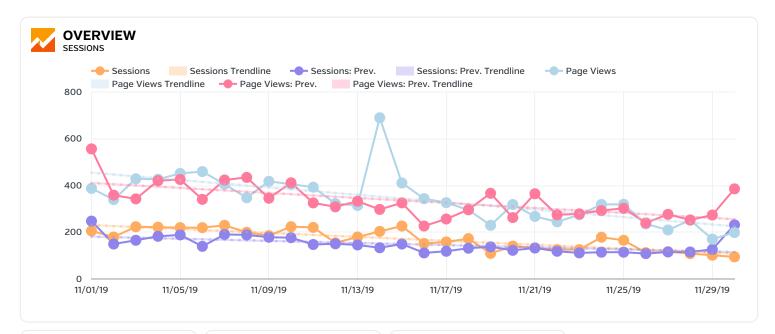

## **Google Analytics - Summary**

11/01/2019 - 11/30/2019 (compared to 11/01/2018 - 11/30/2018)

ALL TRAFFIC

**5,070** PREVIOUS: 4,429

**▲**14.47%

ALL REFERRALS
SESSIONS

227

PREVIOUS: 188

**^**20.74%

GOALS
GOAL COMPLETIONS

643

PREVIOUS: 558

▲15.23%

| CHANNELS A  | SESSIONS              | NEW USERS             | BOUNCE RATE                      | PAGES / SESSION             | AVG. SESSION DURA-       | GOAL CONVERSION RATE            | GOAL VALUE                    |
|-------------|-----------------------|-----------------------|----------------------------------|-----------------------------|--------------------------|---------------------------------|-------------------------------|
| Paid Search | ▼-7.32%<br>114 vs 123 | ▲4.88%<br>86 vs 82    | ▼-6.03%<br>71.05% vs 75.61%      | ▲11.30%<br>1.72 vs 1.54     | ▼-2.62%<br>0:56 vs 0:57  | ▼-28.07%<br>7.02% vs 9.76%      | 0.00%<br>\$0.00 vs \$0.<br>00 |
| Social      | ▼-73.53%<br>63 vs 238 | ▼-70.68%<br>56 vs 191 | ▼-12.27%<br>77.78% vs 88.<br>66% | ▲31.28%<br>1.56 vs 1.18     | ▲152.16%<br>0:34 vs 0:13 | ▼-5.56%<br>3.17% vs 3.36%       | 0.00%<br>\$0.00 vs \$0.<br>00 |
| (Other)     | 0.00%<br>27 vs 27     | ▲6.67%<br>16 vs 15    | 44.44%<br>48.15% vs 33.<br>33%   | ▼-5.88%<br>2.37 vs 2.<br>52 | ▼-51.21%<br>0:59 vs 2:02 | *50.00%<br>22.22% vs 14.<br>81% | 0.00%<br>\$0.00 vs \$0.<br>00 |