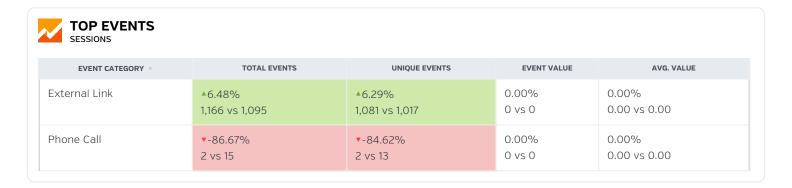

# TOP EVENTS SESSIONS

| EVENT CATEGORY A | TOTAL EVENTS   | UNIQUE EVENTS  | EVENT VALUE | AVG. VALUE   |
|------------------|----------------|----------------|-------------|--------------|
| External Link    | *6.48%         | ▲6.29%         | 0.00%       | 0.00%        |
|                  | 1,166 vs 1,095 | 1,081 vs 1,017 | 0 vs 0      | 0.00 vs 0.00 |
| Phone Call       | ▼-86.67%       | ▼-84.62%       | 0.00%       | 0.00%        |
|                  | 2 vs 15        | 2 vs 13        | 0 vs 0      | 0.00 vs 0.00 |