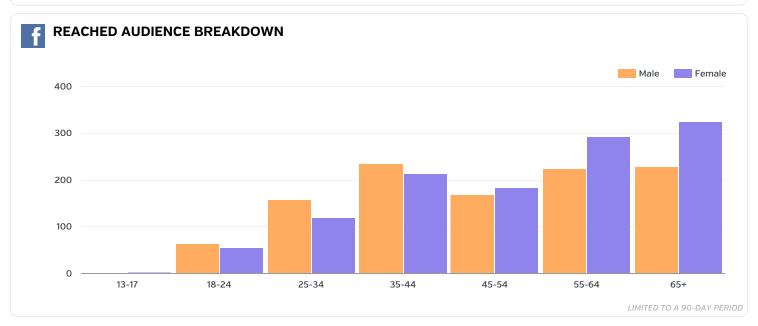

# Facebook

11/01/2019 - 11/30/2019 (compared to 11/01/2018 - 11/30/2018)

PREVIOUS: 3,466

▲0.43% LIMITED TO A 90-DAY PERIOD

9,828

**PREVIOUS: 17,198** 

▼-42.85% LIMITED TO A 90-DAY PERIOD