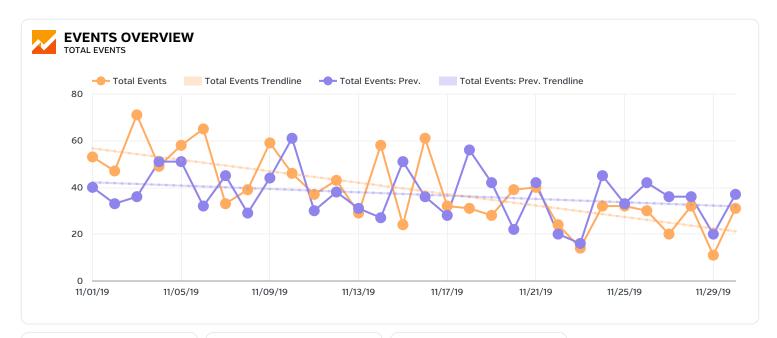

# Google Analytics - Events Overview

11/01/2019 - 11/30/2019 (compared to 11/01/2018 - 11/30/2018)

ALL TRAFFIC SESSIONS

**5,070** PREVIOUS: 4,429

**▲**14.47%

ALL REFERRALS
SESSIONS

227

PREVIOUS: 188

▲20.74%

GOALS
GOAL COMPLETIONS

643

PREVIOUS: 558

**▲**15.23%