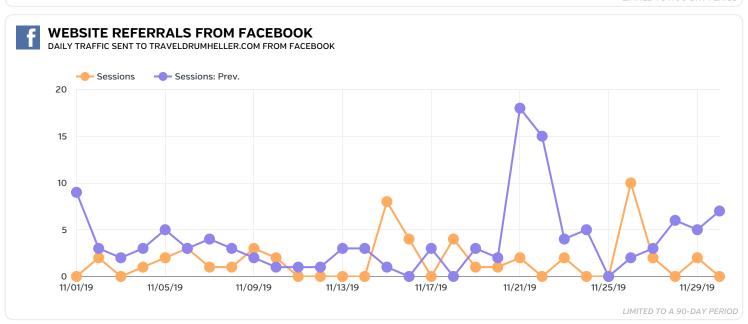

## PAGE POSTS

| DATE A                 | POST                                              | COMMENTS | LIKES | ENGAGED<br>USERS | REACH | TALKING ABOUT THIS | VIRALITY  |
|------------------------|---------------------------------------------------|----------|-------|------------------|-------|--------------------|-----------|
| 2019-11-26 12:30:52    | When there's snow on the Hoodoos and the          |          | 7     | 12               | 386   | 8                  | 2.07%     |
| 2019-11-26 10:53:16    | Drumheller is a popular location for movie and TV |          | 10    | 27               | 764   | 10                 | 1.31%     |
| 2019-11-19 11:15:38    | The Drumheller filter makes everything better ?:  |          | 31    | 42               | 650   | 35                 | 5.38%     |
| 2019-11-15 15:34:57    | Get into the spirit of the season, Drumheller     |          | 5     |                  |       |                    | -         |
| 2019-11-13 09:56:27    | It's layering season ?: karaokeefe                |          | 40    | 57               | 870   | 54                 | 6.21%     |
| 2019-11-12 12:56:00    | Where will you be on Saturday, November 16? We'll |          | 8     | 27               | 1,074 | 14                 | 1.3%      |
| 2019-11-09<br>13:00:29 | The annual start of the festive season in         | 1        | 14    | 33               | 695   | 23                 | 3.31%     |
| 2019-11-05 12:59:59    | We never get tired of seeing new angles of the    | 2        | 58    | 96               | 1,175 | 81                 | 6.<br>89% |
| 2019-11-01 19:55:32    | Star light, star bright, first hoodoo I see       | 1        | 16    | 26               | 508   | 23                 | 4.53%     |